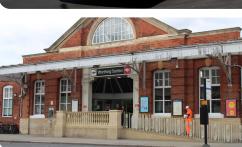

### **Transport Routes**

**Buses** Route: 9

Distance: 62ft

**Worthing Rail Station** Route: London/Brighton

Distance: 0.6 Miles